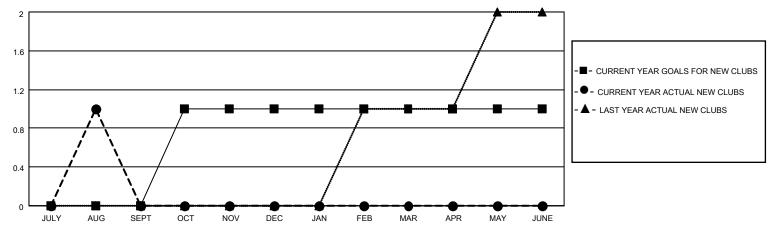

### District 352

Results as of: 8/31/2020

| Clubs                 |               |           |               | Members               |                        |                         |                                                    |  |
|-----------------------|---------------|-----------|---------------|-----------------------|------------------------|-------------------------|----------------------------------------------------|--|
| RESULTS FOR 2020-2021 |               |           |               | RESULTS FOR 2020-2021 |                        |                         |                                                    |  |
| QUARTER               | NEW CLUB GOAL | NEW CLUBS | DROPPED CLUBS | QUARTER MEM           | BER GROWTH NET<br>GOAL | MEMBER GROWTH<br>ACTUAL | DROPPED<br>MEMBERS ACTUAL<br>(including transfers) |  |
| JULY/AUG/SEPT         | 0             | 1         | 0             | JULY/AUG/SEPT         | 15                     | 48                      | 22                                                 |  |
| OCT/NOV/DEC           | 1             | 0         | 0             | OCT/NOV/DEC           | 15                     | 0                       | 0                                                  |  |
| JAN/FEB/MAR           | 0             | 0         | 0             | JAN/FEB/MAR           | 15                     | 0                       | 0                                                  |  |
| APR/MAY/JUNE          | 0             | 0         | 0             | APR/MAY/JUNE          | 15                     | 0                       | 0                                                  |  |

### GOALS AND ACTUAL NEW CLUBS CUMULATIVE