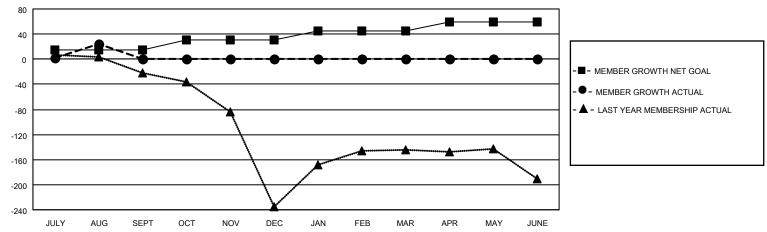

### District 352

Results as of: 8/31/2020

| Clubs                 |               |           |               | Members               |                        |                         |                                                    |  |
|-----------------------|---------------|-----------|---------------|-----------------------|------------------------|-------------------------|----------------------------------------------------|--|
| RESULTS FOR 2020-2021 |               |           |               | RESULTS FOR 2020-2021 |                        |                         |                                                    |  |
| QUARTER               | NEW CLUB GOAL | NEW CLUBS | DROPPED CLUBS | QUARTER MEM           | BER GROWTH NET<br>GOAL | MEMBER GROWTH<br>ACTUAL | DROPPED<br>MEMBERS ACTUAL<br>(including transfers) |  |
| JULY/AUG/SEPT         | 0             | 1         | 0             | JULY/AUG/SEPT         | 15                     | 48                      | 22                                                 |  |
| OCT/NOV/DEC           | 1             | 0         | 0             | OCT/NOV/DEC           | 15                     | 0                       | 0                                                  |  |
| JAN/FEB/MAR           | 0             | 0         | 0             | JAN/FEB/MAR           | 15                     | 0                       | 0                                                  |  |
| APR/MAY/JUNE          | 0             | 0         | 0             | APR/MAY/JUNE          | 15                     | 0                       | 0                                                  |  |

# GOALS AND ACTUAL MEMBERS CUMULATIVE

| ·                |    |                                |                            |              |     |
|------------------|----|--------------------------------|----------------------------|--------------|-----|
| DROPPED CLUBS: 0 |    | 14 CLUBS OF 62 ADDED 1 OR MORE | GENDER DISTRIBUTION        |              |     |
|                  |    | NEW MEMBERS                    | MALE                       | 579 (39.55%) |     |
|                  |    |                                | FEMALE                     | 885 (60.45%) |     |
| DROPPED MEMBERS  |    |                                |                            | ,            |     |
| DECEASED         | 0  | CLICK HERE FOR CUMULATIVE      | TOTAL FAMILY UNIT MEMBERS  |              | 420 |
| CLUB CANCELLED   | 0  | MEMBERSHIP DATA                | FAMILY MEMBERS PAYING HALF |              | 000 |
| OTHER            | 22 |                                |                            |              | 266 |
| TOTAL            | 22 |                                | 5020                       |              |     |